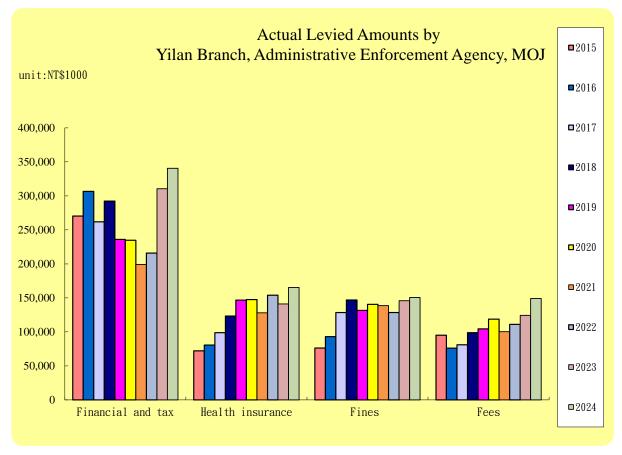

In 2024 ,the Yilan Branch, Administrative Enforcement Agency collected a total of NT\$805,695 thousand, representing an increase of NT\$83,788 compared to 2023. Of the total amount, financial and tax cases contributed NT\$340,527 thousand, accounting for 42.3%. This was followed by NT\$165,294 thousand from Health insurance cases, NT\$150,682 thousand from Fines cases, and NT\$149,192 thousand from Fees . These three categories accounted for 20.5%,18.7%, and 18.5% of the total, respectively.

Actual Levied Amounts by Yilan Branch, Administrative Enforcement Agency, MOJ

| Year | Total      |       | Financial and tax |      | Health insurance |      | Fines      |      | Fees       |      |
|------|------------|-------|-------------------|------|------------------|------|------------|------|------------|------|
|      | NT 1000 \$ | %     | NT 1000 \$        | %    | NT 1000 \$       | %    | NT 1000 \$ | %    | NT 1000 \$ | %    |
| 2015 | 513,908    | 100.0 | 270,325           | 52.6 | 72,058           | 14.0 | 76,303     | 14.8 | 95,221     | 18.5 |
| 2016 | 556,430    | 100.0 | 306,607           | 55.1 | 80,581           | 14.5 | 93,131     | 16.7 | 76,111     | 13.7 |
| 2017 | 570,180    | 100.0 | 261,953           | 45.9 | 98,830           | 17.3 | 128,423    | 22.5 | 80,974     | 14.2 |
| 2018 | 661,464    | 100.0 | 292,266           | 44.2 | 123,391          | 18.7 | 147,000    | 22.2 | 98,807     | 14.9 |
| 2019 | 618,517    | 100.0 | 235,932           | 38.1 | 146,603          | 23.7 | 131,615    | 21.3 | 104,368    | 16.9 |
| 2020 | 641,513    | 100.0 | 234,744           | 36.6 | 147,507          | 23.0 | 140,483    | 21.9 | 118,779    | 18.5 |
| 2021 | 566,315    | 100.0 | 199,127           | 64.9 | 128,107          | 11.6 | 138,698    | 12.9 | 100,383    | 10.7 |
| 2022 | 609,439    | 100.0 | 215,922           | 61.1 | 153,916          | 13.6 | 128,548    | 12.3 | 111,052    | 13.0 |
| 2023 | 721,907    | 100.0 | 310,550           | 38.5 | 141,139          | 17.5 | 145,886    | 18.1 | 124,331    | 15.4 |
| 2024 | 805,695    | 100.0 | 340,527           | 42.3 | 165,294          | 20.5 | 150,682    | 18.7 | 149,192    | 18.5 |