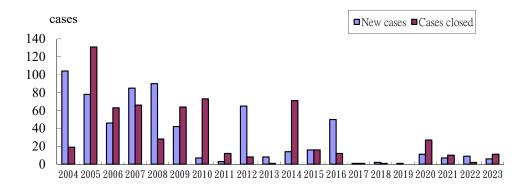

Objection claims taked and closed by Yilan Branch, Administrative Enforcement Agency, MOJ

| Year | Cases taken |           |           | Casas alasad | Casas panding |
|------|-------------|-----------|-----------|--------------|---------------|
|      | Total       | Old cases | New cases | Cases closed | Cases pending |
| 2004 | 119         | 15        | 104       | 19           | 100           |
| 2005 | 178         | 100       | 78        | 131          | 47            |
| 2006 | 93          | 47        | 46        | 63           | 30            |
| 2007 | 115         | 30        | 85        | 66           | 49            |
| 2008 | 139         | 49        | 90        | 28           | 111           |
| 2009 | 153         | 111       | 42        | 64           | 89            |
| 2010 | 96          | 89        | 7         | 73           | 23            |
| 2011 | 26          | 23        | 3         | 12           | 14            |
| 2012 | 79          | 14        | 65        | 8            | 71            |
| 2013 | 79          | 71        | 8         | 1            | 78            |
| 2014 | 92          | 78        | 14        | 71           | 21            |
| 2015 | 37          | 21        | 16        | 16           | 21            |
| 2016 | 71          | 21        | 50        | 12           | 59            |
| 2017 | 60          | 59        | 1         | 1            | 59            |
| 2018 | 61          | 59        | 2         | 1            | 60            |
| 2019 | 61          | 60        | 1         | 0            | 61            |
| 2020 | 72          | 61        | 11        | 27           | 45            |
| 2021 | 52          | 45        | 7         | 10           | 42            |
| 2022 | 51          | 42        | 9         | 2            | 49            |
| 2023 | 55          | 49        | 6         | 11           | 44            |

Objection claims taked and closed by Yilan Branch, Administrative Enforcement Agency, MOJ